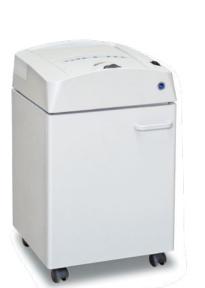

**PROFESSIONAL SHREDDER WITH AUTOMATIC FEEDER KOBRA AF+1 40 litre** 

Waste bag volume:

40 litre

Noise level:

Voltage:

Power<sup>.</sup>

Weight:

24 Kg

## **MAIN FEATURES**

The Kobra AF+1 40 litre automatic auto-feed shredder allows walk-away shredding of large quantities sheets. The Kobra AF+1 40 litre features a large 300 sheet paper tray and a separate entry for manual feed shredding. The Kobra AF+1 40 litre is equipped with a continuous duty motor without overheatings. The patented Energy Smart System turns in power saving stand-by mode in just 12 seconds.

LARGE AUTO-FEED PAPER TRAY: 300 sheets **SPECIAL AUTO-FEED SYSTEM** EXCLUSIVE OIL-FREE SYSTEM: no need of lubrication and maintenance of cutting blades 24 HOUR CONTINUOUS DUTY MOTOR: 24 hour countinuous duty motor without overheating **CARBON HARDENED STEEL CUTTING KNIVES ENERGY SMART<sup>®</sup>:** automatic power saving stand-by mode just after 12 seconds of non-operation START & STOP: automatic start and stop through electronic eyes with stand-by function SAFETY STOP: automatic stop with light signal for bag full and/or open door