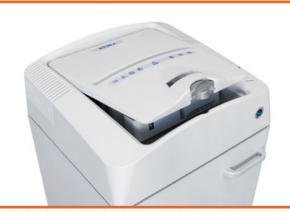

**PROFESSIONAL SHREDDER WITH AUTOMATIC FEEDER KOBRA AF+1 40 litre** 

Waste bag volume:

40 litre

Noise level:

Voltage:

Power<sup>.</sup>

Weight:

24 Kg

## **MAIN FEATURES**

The Kobra AF+1 40 litre automatic auto-feed shredder allows walk-away shredding of large quantities sheets. The Kobra AF+1 40 litre features a large 300 sheet paper tray and a separate entry for manual feed shredding. The Kobra AF+1 40 litre is equipped with a continuous duty motor without overheatings. The patented Energy Smart System turns in power saving stand-by mode in just 12 seconds.

LARGE AUTO-FEED PAPER TRAY: 300 sheets **SPECIAL AUTO-FEED SYSTEM** EXCLUSIVE OIL-FREE SYSTEM: no need of lubrication and maintenance of cutting blades 24 HOUR CONTINUOUS DUTY MOTOR: 24 hour countinuous duty motor without overheating **CARBON HARDENED STEEL CUTTING KNIVES ENERGY SMART<sup>®</sup>:** automatic power saving stand-by mode just after 12 seconds of non-operation START & STOP: automatic start and stop through electronic eyes with stand-by function SAFETY STOP: automatic stop with light signal for bag full and/or open door